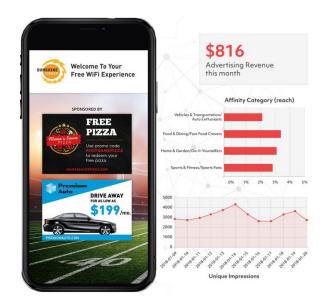

#### **DRIVE ADVERTISING REVENUE**

Easily create Wi-Fi display and video advertisements and track revenue with built-in metrics.

### **PROVIDE ADVERTISER VISIBILITY**

Give management access to advertisers to share metrics, including impressions, conversions and ROI within an easy-to-use dashboard.

#### **ANALYZE DETAILED METRICS**

Collect user demographics, impressions and CTRs, and deliver detailed advertising reports, including audience metrics and engagement insights.